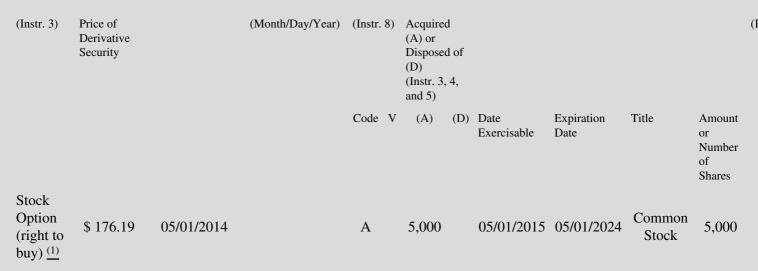

 Table II - Derivative Securities Acquired, Disposed of, or Beneficially Owned
 (e.g., puts, calls, warrants, options, convertible securities)

| 1. Title of | 2.          | 3. Transaction Date | 3A. Deemed         | 4.         | 5. Number       | 6. Date Exercisable and | 7. Title and Amount of | 8. |
|-------------|-------------|---------------------|--------------------|------------|-----------------|-------------------------|------------------------|----|
| Derivative  | Conversion  | (Month/Day/Year)    | Execution Date, if | Transactio | onof Derivative | Expiration Date         | Underlying Securities  | D  |
| Security    | or Exercise |                     | any                | Code       | Securities      | (Month/Day/Year)        | (Instr. 3 and 4)       | S  |

## **Explanation of Responses:**

- \* If the form is filed by more than one reporting person, see Instruction 4(b)(v).
- \*\* Intentional misstatements or omissions of facts constitute Federal Criminal Violations. See 18 U.S.C. 1001 and 15 U.S.C. 78ff(a).
- (1) Stock Option granted pursuant to the 2007 Equity and Performance-Based Incentive Compensation Plan As Amended. Options vest in three (3) equal annual installments beginning one (1) year from date of grant.