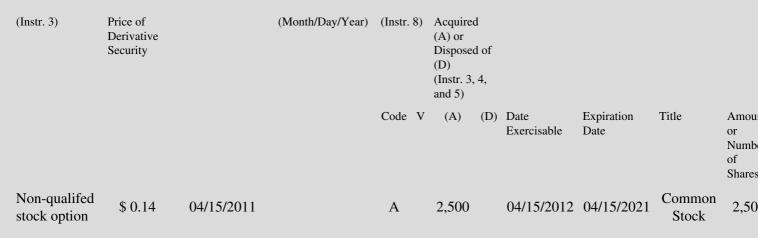

 Table II - Derivative Securities Acquired, Disposed of, or Beneficially Owned

 (e.g., puts, calls, warrants, options, convertible securities)

| 1. Title of | 2.          | 3. Transaction Date | 3A. Deemed         | 4.         | 5. Number       | 6. Date Exercisable and | 7. Title and Amount  |
|-------------|-------------|---------------------|--------------------|------------|-----------------|-------------------------|----------------------|
| Derivative  | Conversion  | (Month/Day/Year)    | Execution Date, if | Transactio | onof Derivative | Expiration Date         | Underlying Securitie |
| Security    | or Exercise |                     | any                | Code       | Securities      | (Month/Day/Year)        | (Instr. 3 and 4)     |