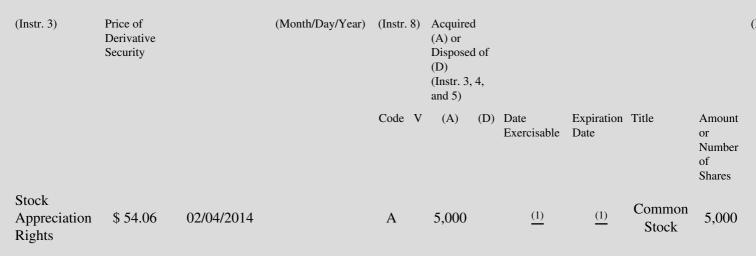

 Table II - Derivative Securities Acquired, Disposed of, or Beneficially Owned

 (e.g., puts, calls, warrants, options, convertible securities)

| 1. Title of | 2.          | 3. Transaction Date | 3A. Deemed         | 4.         | 5. Number       | 6. Date Exercisable and | 7. Title and Amount of | 8 |
|-------------|-------------|---------------------|--------------------|------------|-----------------|-------------------------|------------------------|---|
| Derivative  | Conversion  | (Month/Day/Year)    | Execution Date, if | Transactio | onof Derivative | Expiration Date         | Underlying Securities  | D |
| Security    | or Exercise |                     | any                | Code       | Securities      | (Month/Day/Year)        | (Instr. 3 and 4)       | S |

Date

Stock appreciation rights were granted under the Post Holding, Inc. 2012 Long-Term Incentive Plan. Stock appreciation rights are
 (1) exercisable three years from date of grant but must be held until the Reporting Person's retirement from the Board of Directors and the occurrence of certain other events and shall remain exercisable for various periods of time.