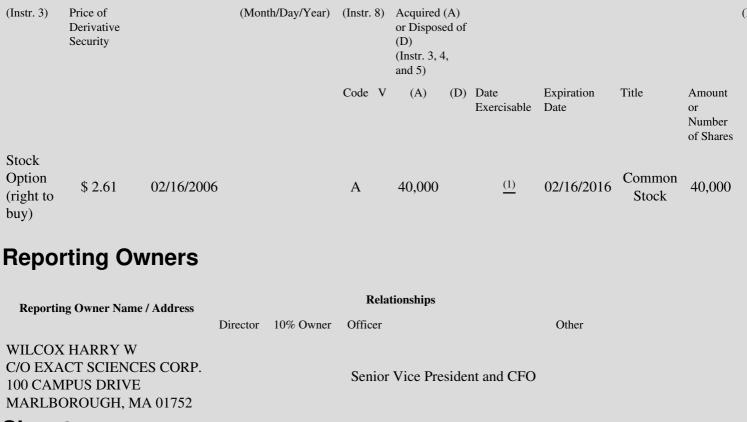

| 1. Title of | 2.          | 3. Transaction Date | 3A. Deemed         | 4.                    | 5. Number of | 6. Date Exercisable and | 7. Title and Amount of | 8 |
|-------------|-------------|---------------------|--------------------|-----------------------|--------------|-------------------------|------------------------|---|
| Derivative  | Conversion  | (Month/Day/Year)    | Execution Date, if | TransactionDerivative |              | Expiration Date         | Underlying Securities  | С |
| Security    | or Exercise |                     | any                | Code                  | Securities   | (Month/Day/Year)        | (Instr. 3 and 4)       | S |

## **Explanation of Responses:**

- \* If the form is filed by more than one reporting person, see Instruction 4(b)(v).
- \*\* Intentional misstatements or omissions of facts constitute Federal Criminal Violations. See 18 U.S.C. 1001 and 15 U.S.C. 78ff(a).
- (1) Option becomes exercisable in equal monthly installments over a three year period beginning March 16, 2006, with 2.7778% of the option becoming exercisable on the first day of each subsequent one month period thereafter until fully exercisable.